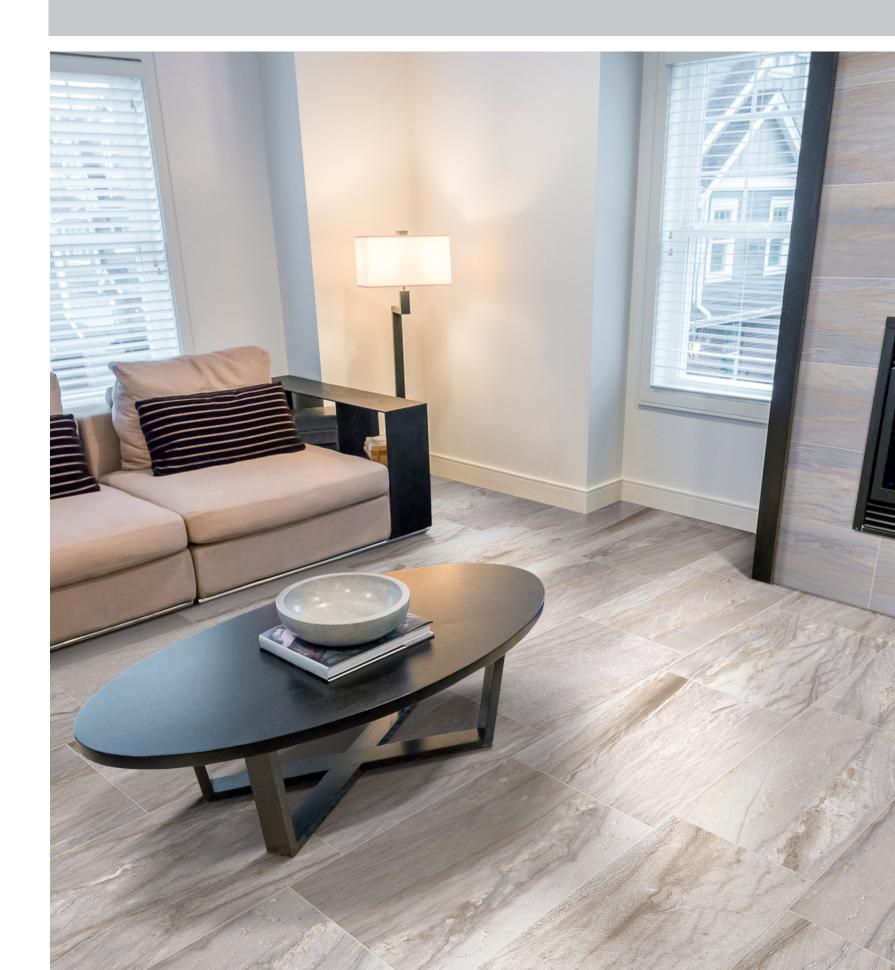

Now for the first time, Mediterranea's design team has perfected the treasured look of Blue Macauba in the allnew COPACABANA series. Copacabana features the rich veining, coloration and graphics of Blue Macauba without compromise -- emphasizing the beige, blue, taupe, rust and ivory colorations so popular in today's design community. Mediterranea utilizes its trademarked Dynamic HD Imaging<sup>™</sup> design process to produce extraordinarily vibrant and detailed colors, while offering the durability and value that only a porcelain tile can provide.

Copacabana is available in two distinct color palettes, Blue and Wave. Manufactured in the popular 12" x 24" format, Copacabana is the perfect choice for residential and commercial floors, walls, bathrooms and decorative features where style and design is at a premium.