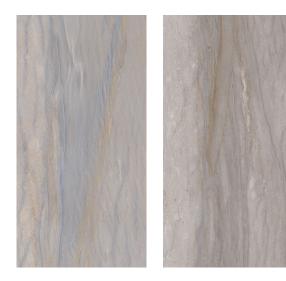

Now for the first time, Mediterranea's design team has perfected the treasured look of Blue Macauba in the allnew COPACABANA series. Copacabana features the rich veining, coloration and graphics of Blue Macauba without compromise -- emphasizing the beige, blue, taupe, rust and ivory colorations so popular in today's design community. Mediterranea utilizes its trademarked Dynamic HD Imaging<sup>™</sup> design process to produce extraordinarily vibrant and detailed colors, while offering the durability and value that only a porcelain tile can provide.

Copacabana is available in two distinct color palettes, Blue and Wave. Manufactured in the popular 12" x 24" format, Copacabana is the perfect choice for residential and commercial floors, walls, bathrooms and decorative features where style and design is at a premium.