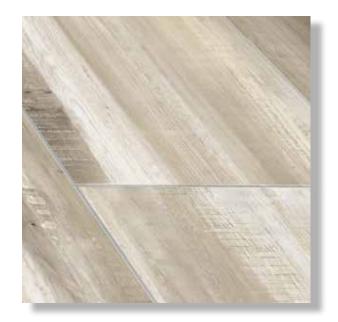

## MARTHA'S VINEYARD

Italian Design & Craftsmanship

MADE IN USA

C O T T A G E W H I T E

8" x 48" RECTIFIED

T O B A C C O

8" x 48" RECTIFIED

B A H A M I A N S A N D

Mediterranea's tile design team has worked tirelessly to create the perfect complement to these enchanting beachside cottages and classic estates dotted along the island's Atlantic shoreline.

Rectified for flawless installations, Martha's Vineyard features extensively detailed and unique wood graphics, produced in a perfect color palette with amazing realism. Mediterranea's Dynamic HD Imaging® technology is utilized to perfectly replicate the many unique features found in weathered wood planks, designed to look as if they had just washed up on the sandy seashore. Martha's Vineyard is produced in three colors - Cottage White, Bahamian Sand (Taupe), and Tobacco (Brown).