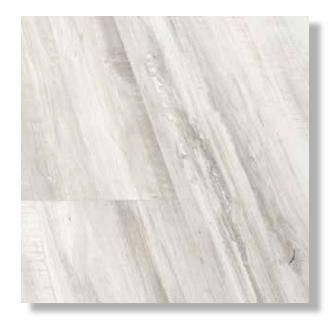

Mediterranea's tile design team has worked tirelessly to create the perfect complement to these enchanting beachside cottages and classic estates dotted along the island's Atlantic shoreline.

Rectified for flawless installations, Martha's Vineyard features extensively detailed and unique wood graphics, produced in a perfect color palette with amazing realism. Mediterranea's Dynamic HD Imaging® technology is utilized to perfectly replicate the many unique features found in weathered wood planks, designed to look as if they had just washed up on the sandy seashore. Martha's Vineyard is produced in three colors - Cottage White, Bahamian Sand (Taupe), and Tobacco (Brown).