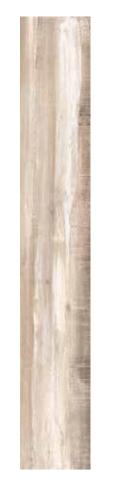

## MARTHA'S VINEYARD

Italian Design & Craftsmanship

MADE IN USA

C O T T A G E W H I T E

8" x 48" RECTIFIED

T O B A C C O

8" x 48" RECTIFIED

B A H A M I A N S A N D

Mediterranea's tile design team has worked tirelessly to create the perfect complement to these enchanting beachside cottages and classic estates dotted along the island's Atlantic shoreline.

Rectified for flawless installations, Martha's Vineyard features extensively detailed and unique wood graphics, produced in a perfect color palette with amazing realism. Mediterranea's Dynamic HD Imaging® technology is utilized to perfectly replicate the many unique features found in weathered wood planks, designed to look as if they had just washed up on the sandy seashore. Martha's Vineyard is produced in three colors - Cottage White, Bahamian Sand (Taupe), and Tobacco (Brown).