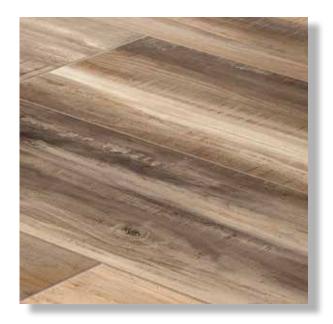

## MARTHA'S VINEYARD

Italian Design & Craftsmanship

MADE IN USA

C O T T A G E W H I T E

8" x 48" RECTIFIED

T O B A C C O

8" x 48" RECTIFIED

B A H A M I A N S A N D

Mediterranea's tile design team has worked tirelessly to create the perfect complement to these enchanting beachside cottages and classic estates dotted along the island's Atlantic shoreline.

Rectified for flawless installations, Martha's Vineyard features extensively detailed and unique wood graphics, produced in a perfect color palette with amazing realism. Mediterranea's Dynamic HD Imaging® technology is utilized to perfectly replicate the many unique features found in weathered wood planks, designed to look as if they had just washed up on the sandy seashore. Martha's Vineyard is produced in three colors - Cottage White, Bahamian Sand (Taupe), and Tobacco (Brown).