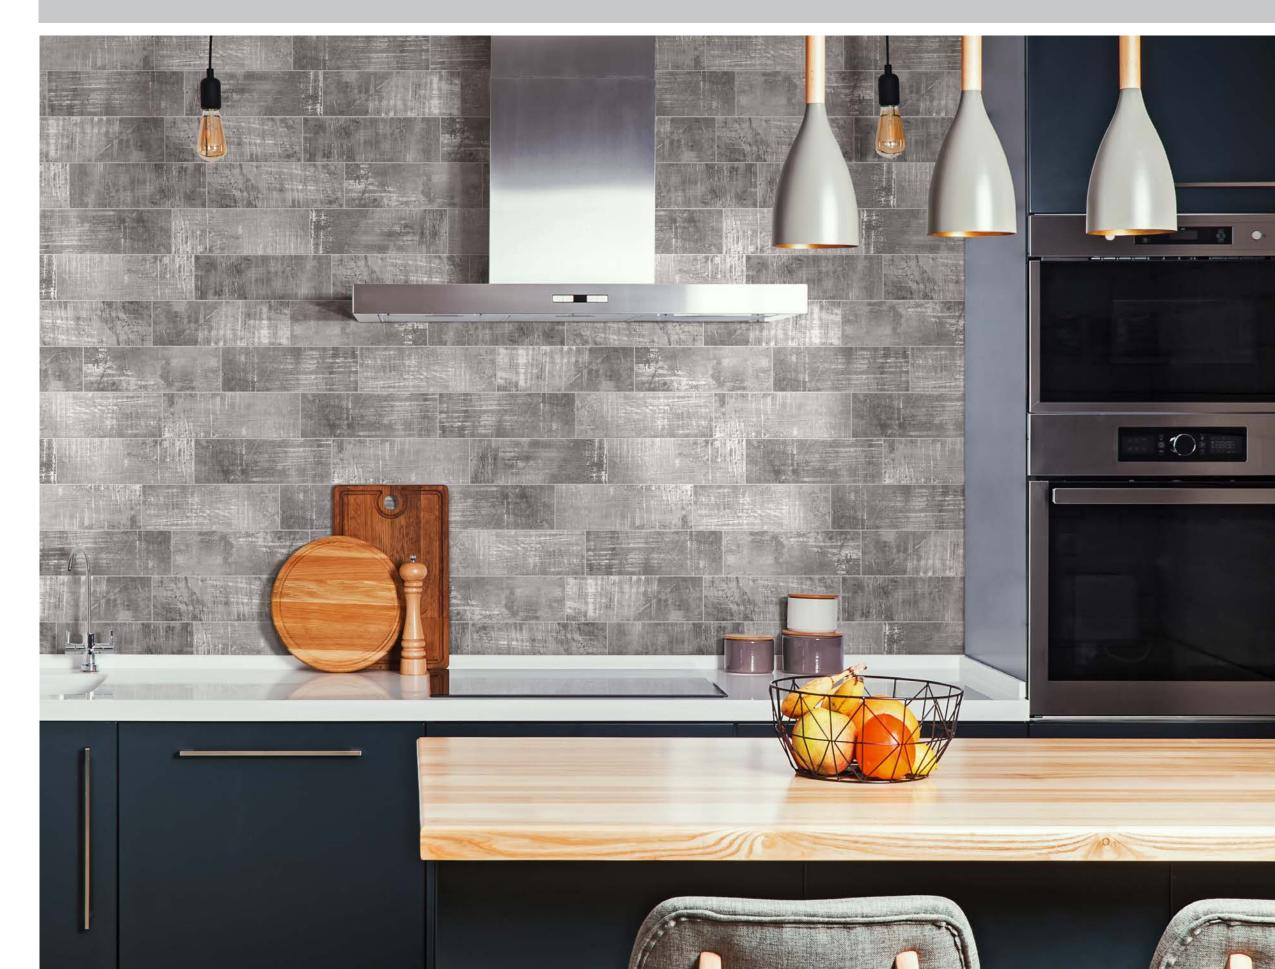

Like a pioneering artwork created by one of the grandmasters, Mediterranea's Urban Groove series was designed on an Italian artist's canvas, and then transformed into an awe-inspiring porcelain tile with never before seen graphics and subtle surface texturing. Urban Groove is Mediterranea's only series expressly designed as a wall tile - with each of the 4 colors in the series offered in a rich glossy finish.

The highly-reflective nature of the Italian-made 4"x12" tiles enhances the depth in both color and contrast within these remarkable modern graphics. Urban Groove is offered in 4 distinctive and trending colors to suit any design need: Silver Frost, London Fog, Snow Crest and Chimney Smoke.

# SILVER FROST

4" x 12" Ceramic Wall Tile

LONDON FOG

4" x 12" Ceramic Wall Tile

DYNAMIC HD IMAGING®

S N O W C R E S T

4" x 12" Ceramic Wall Tile

C H I M N E Y S M O K E