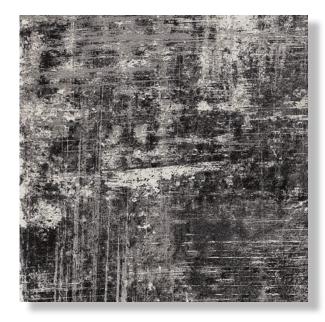

The highly-reflective nature of the Italian-made 4"x12" tiles enhances the depth in both color and contrast within these remarkable modern graphics. Urban Groove is offered in 4 distinctive and trending colors to suit any design need: Silver Frost, London Fog, Snow Crest and Chimney Smoke.

#### CHIMNEY SMOKE

# SILVER FROST

4" x 12" Ceramic Wall Tile

LONDON FOG

4" x 12" Ceramic Wall Tile

DYNAMIC HD IMAGING®

S N O W C R E S T

4" x 12" Ceramic Wall Tile

C H I M N E Y S M O K E