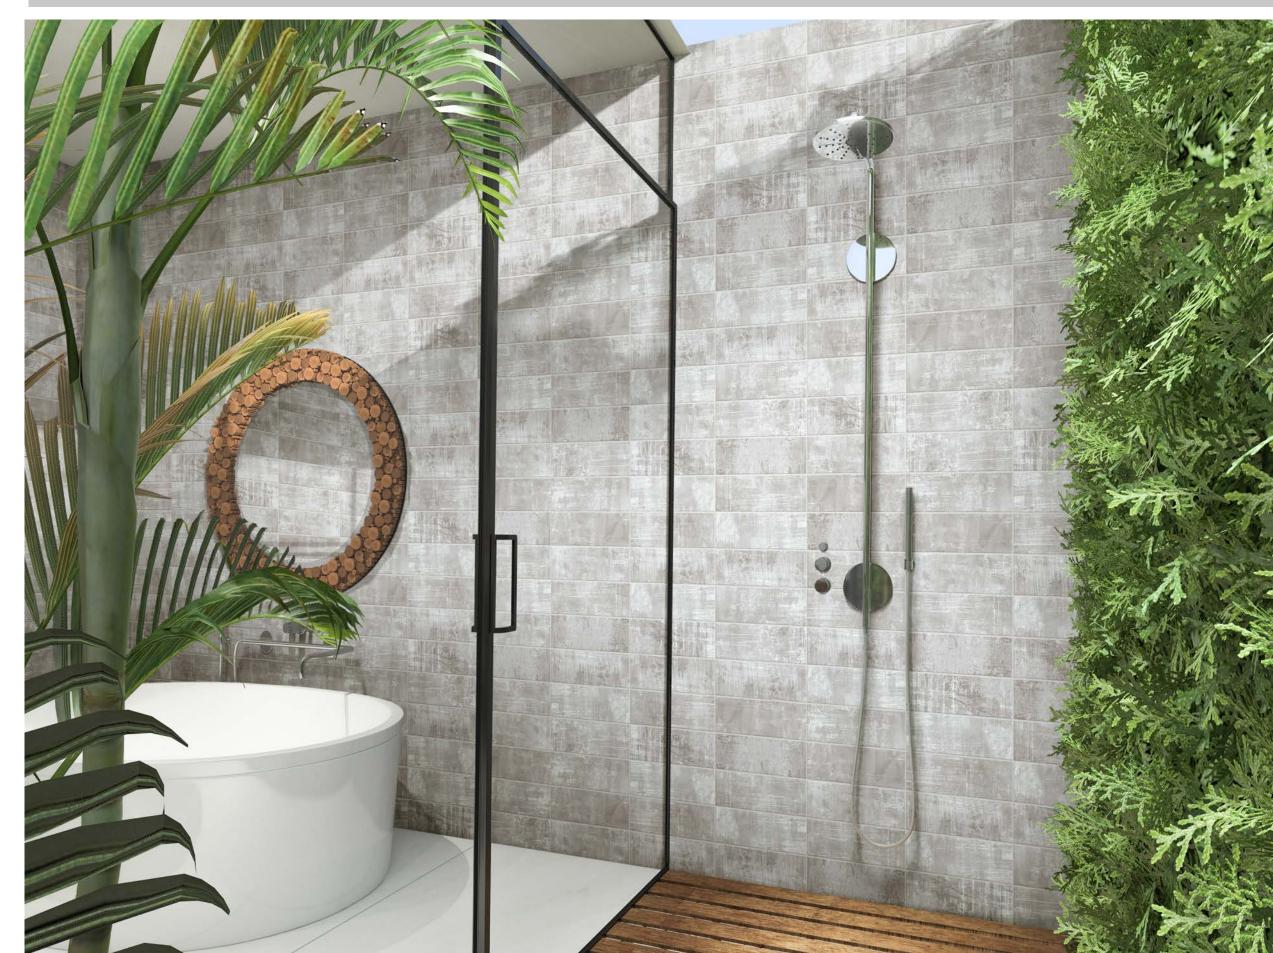

Like a pioneering artwork created by one of the grandmasters, Mediterranea's Urban Groove series was designed on an Italian artist's canvas, and then transformed into an awe-inspiring porcelain tile with never before seen graphics and subtle surface texturing. Urban Groove is Mediterranea's only series expressly designed as a wall tile - with each of the 4 colors in the series offered in a rich glossy finish.

The highly-reflective nature of the Italian-made 4"x12" tiles enhances the depth in both color and contrast within these remarkable modern graphics. Urban Groove is offered in 4 distinctive and trending colors to suit any design need: Silver Frost, London Fog, Snow Crest and Chimney Smoke.

# SILVER FROST

4" x 12" Ceramic Wall Tile

LONDON FOG

4" x 12" Ceramic Wall Tile

DYNAMIC HD IMAGING®

S N O W C R E S T

4" x 12" Ceramic Wall Tile

C H I M N E Y S M O K E