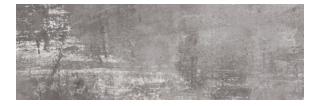

ll design.

Like a pioneering artwork created by one of the grandmasters, Mediterranea's Urban Groove series was designed on an Italian artist's canvas, and then transformed into an awe-inspiring porcelain tile with never before seen graphics and subtle surface texturing. Urban Groove is Mediterranea's only series expressly designed as a wall tile - with each of the 4 colors in the series offered in a rich glossy finish.

The highly-reflective nature of the Italian-made 4"x12" tiles enhances the depth in both color and contrast within these remarkable modern graphics. Urban Groove is offered in 4 distinctive and trending colors to suit any design need: Silver Frost, London Fog, Snow Crest and Chimney Smoke.



#### SILVER FROST



## LONDON FOG



### SNOW CREST



#### CHIMNEY SMOKE













# SILVER FROST

4" x 12" Ceramic Wall Tile







LONDON FOG

4" x 12" Ceramic Wall Tile



DYNAMIC HD IMAGING®



S N O W C R E S T

4" x 12" Ceramic Wall Tile







C H I M N E Y S M O K E





DYNAMIC HD IMAGING®

# URBAN GROOVE

| TECHNICAL SPECIFICATION TABLE - WALL TILE |                                                 |             |
|-------------------------------------------|-------------------------------------------------|-------------|
| PHYSICAL PROPERTIES                       |                                                 | AVG.RESULTS |
| O                                         | Visible Abrasion Resistance<br>for Glazed Tiles | 1           |
|                                           | Water Absorption                                | >10%        |
| A