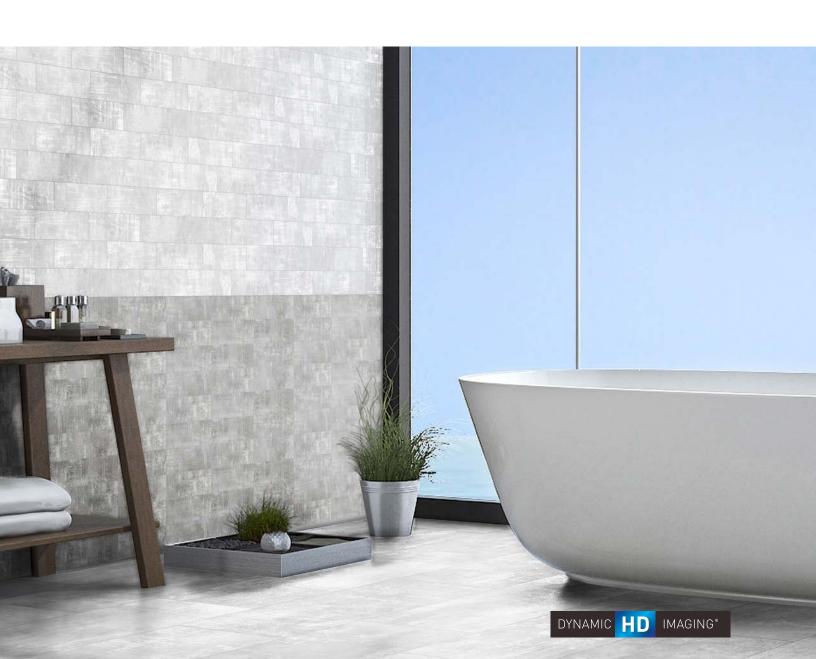

# U R B A N G R O O V E

The best interior designers have always known the secret to elevate the decor of any fine living space — decorate with original artwork in the home to accentuate the overall design.

Like a pioneering artwork created by one of the grandmasters, Mediterranea's Urban Groove series was designed on an Italian artist's canvas, and then transformed into an awe-inspiring porcelain tile with never before seen graphics and subtle surface texturing. Urban Groove is Mediterranea's only series expressly designed as a wall tile - with each of the 4 colors in the series offered in a rich glossy finish.

The highly-reflective nature of the Italian-made 4"x12" tiles enhances the depth in both color and contrast within these remarkable modern graphics. Urban Groove is offered in 4 distinctive and trending colors to suit any design need: Silver Frost, London Fog, Snow Crest and Chimney Smoke.