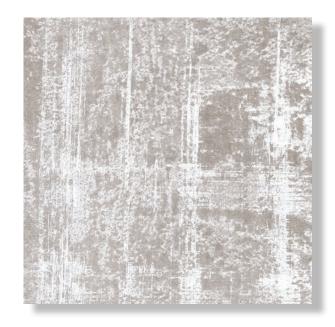

ign.

Like a pioneering artwork created by one of the grandmasters, Mediterranea's Urban Groove series was designed on an Italian artist's canvas, and then transformed into an awe-inspiring porcelain tile with never before seen graphics and subtle surface texturing. Urban Groove is Mediterranea's only series expressly designed as a wall tile - with each of the 4 colors in the series offered in a rich glossy finish.

The highly-reflective nature of the Italian-made 4"x12" tiles enhances the depth in both color and contrast within these remarkable modern graphics. Urban Groove is offered in 4 distinctive and trending colors to suit any design need: Silver Frost, London Fog, Snow Crest and Chimney Smoke.



#### SILVER FROST



## LONDON FOG



### SNOW CREST



#### CHIMNEY SMOKE













# SILVER FROST

4" x 12" Ceramic Wall Tile







LONDON FOG

4" x 12" Ceramic Wall Tile



DYNAMIC HD IMAGING®



S N O W C R E S T

4" x 12" Ceramic Wall Tile







C H I M N E Y S M O K E





DYNAMIC HD IMAGING®

# URBAN GROOVE

| TECHNICAL SPECIFICATION TABLE - WALL TILE |                                                 |             |
|-------------------------------------------|-------------------------------------------------|-------------|
| PHYSICAL PROPERTIES                       |                                                 | AVG.RESULTS |
| O                                         | Visible Abrasion Resistance<br>for Glazed Tiles | 1           |
|                                           | Water Absorption                                | >10%        |
| A