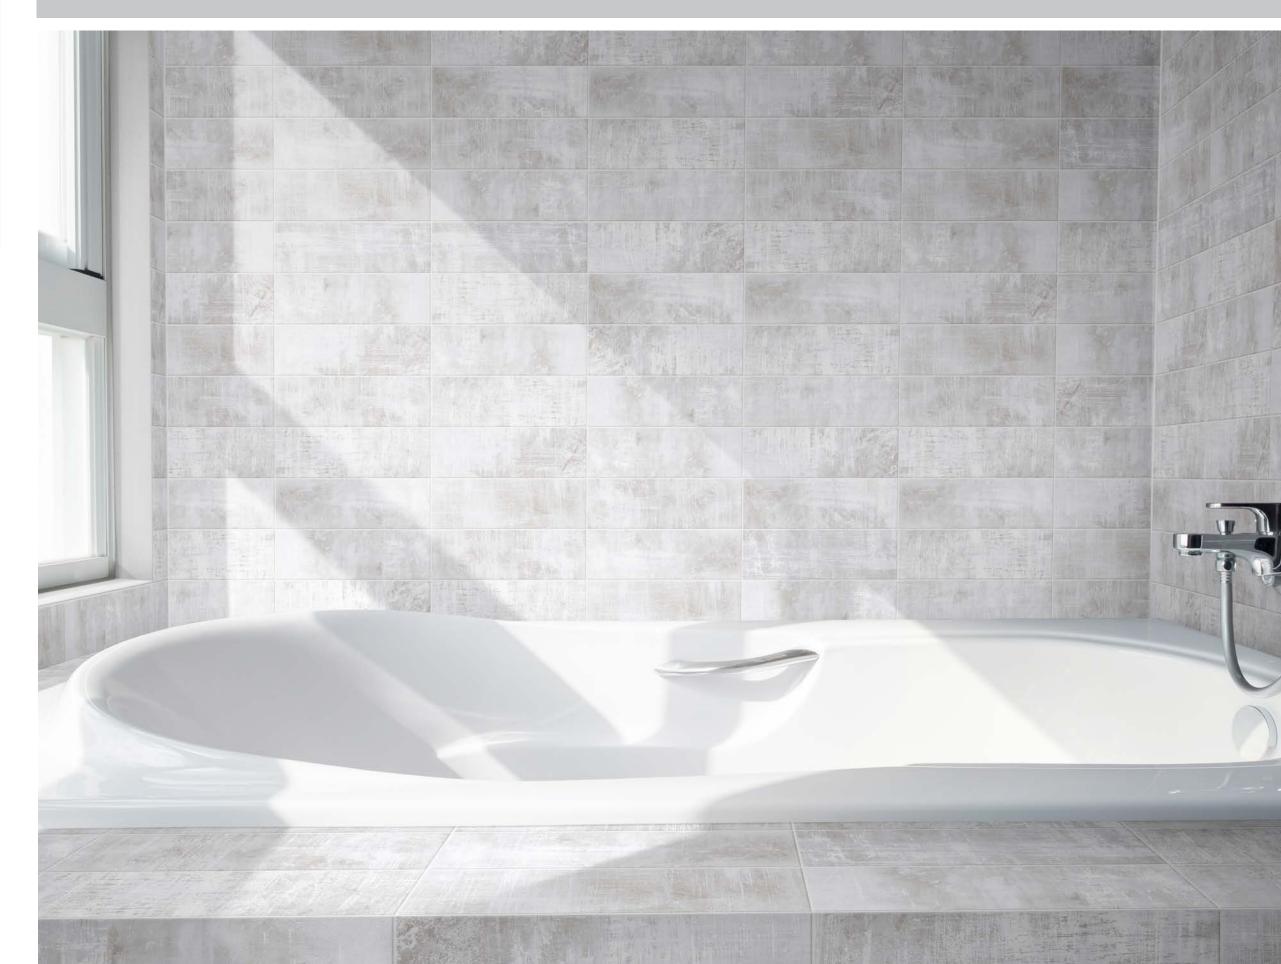

Like a pioneering artwork created by one of the grandmasters, Mediterranea's Urban Groove series was designed on an Italian artist's canvas, and then transformed into an awe-inspiring porcelain tile with never before seen graphics and subtle surface texturing. Urban Groove is Mediterranea's only series expressly designed as a wall tile - with each of the 4 colors in the series offered in a rich glossy finish.

The highly-reflective nature of the Italian-made 4"x12" tiles enhances the depth in both color and contrast within these remarkable modern graphics. Urban Groove is offered in 4 distinctive and trending colors to suit any design need: Silver Frost, London Fog, Snow Crest and Chimney Smoke.