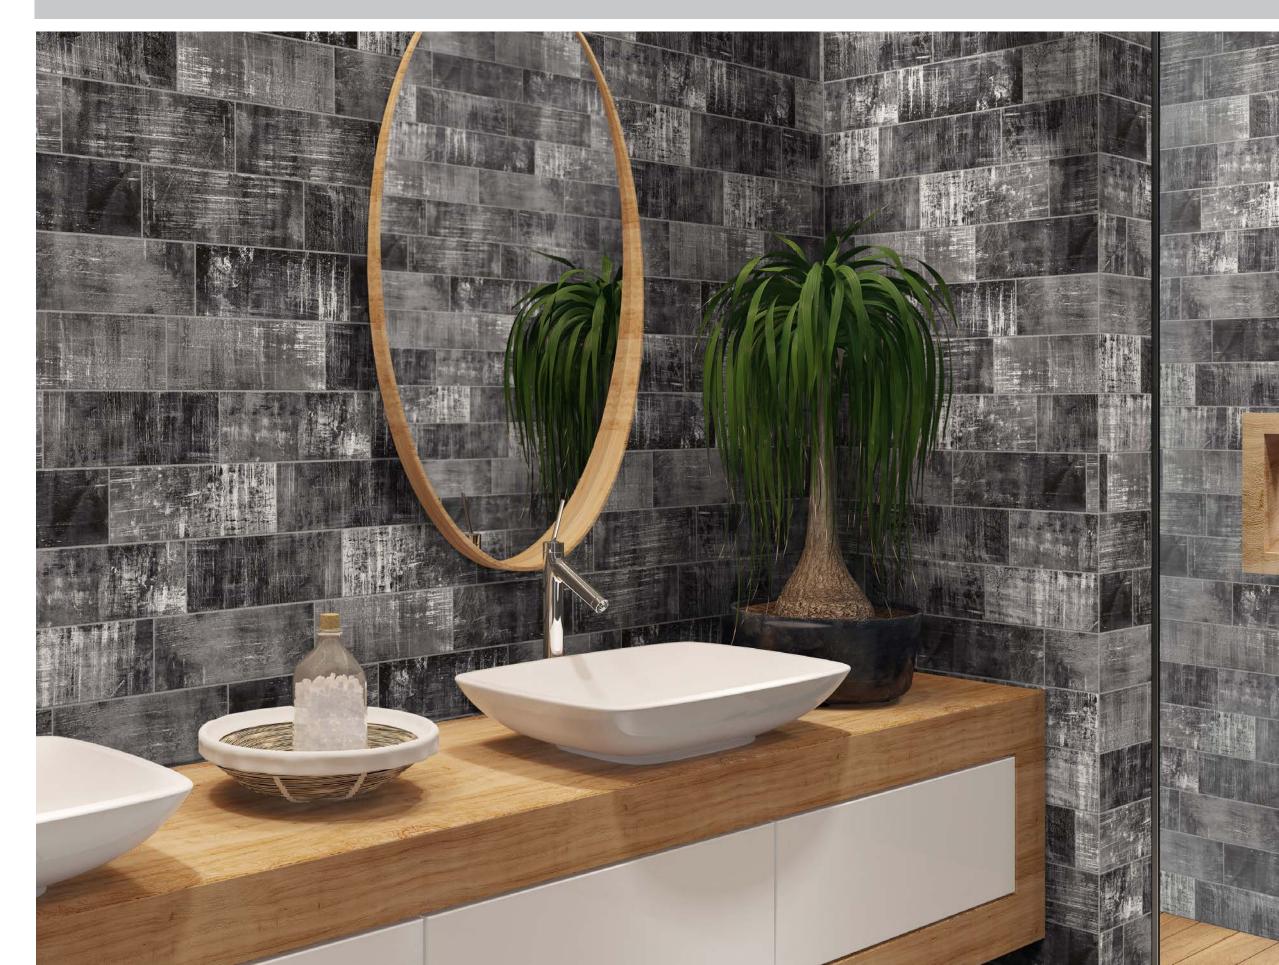

Like a pioneering artwork created by one of the grandmasters, Mediterranea's Urban Groove series was designed on an Italian artist's canvas, and then transformed into an awe-inspiring porcelain tile with never before seen graphics and subtle surface texturing. Urban Groove is Mediterranea's only series expressly designed as a wall tile - with each of the 4 colors in the series offered in a rich glossy finish.

The highly-reflective nature of the Italian-made 4"x12" tiles enhances the depth in both color and contrast within these remarkable modern graphics. Urban Groove is offered in 4 distinctive and trending colors to suit any design need: Silver Frost, London Fog, Snow Crest and Chimney Smoke.

# SILVER FROST

4" x 12" Ceramic Wall Tile

LONDON FOG

4" x 12" Ceramic Wall Tile

DYNAMIC HD IMAGING®

S N O W C R E S T

4" x 12" Ceramic Wall Tile

C H I M N E Y S M O K E