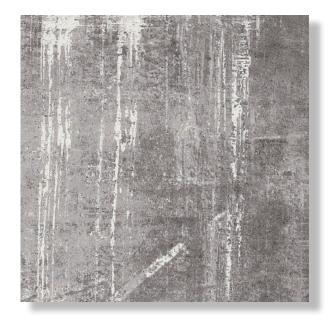

The highly-reflective nature of the Italian-made 4"x12" tiles enhances the depth in both color and contrast within these remarkable modern graphics. Urban Groove is offered in 4 distinctive and trending colors to suit any design need: Silver Frost, London Fog, Snow Crest and Chimney Smoke.

# SILVER FROST

4" x 12" Ceramic Wall Tile

LONDON FOG

4" x 12" Ceramic Wall Tile

DYNAMIC HD IMAGING®

S N O W C R E S T

4" x 12" Ceramic Wall Tile

C H I M N E Y S M O K E