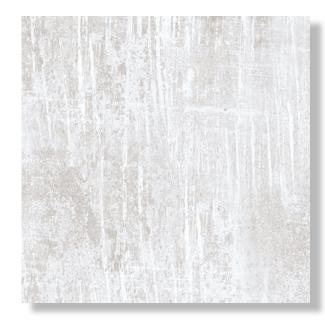

The highly-reflective nature of the Italian-made 4"x12" tiles enhances the depth in both color and contrast within these remarkable modern graphics. Urban Groove is offered in 4 distinctive and trending colors to suit any design need: Silver Frost, London Fog, Snow Crest and Chimney Smoke.

### SNOW CREST

# SILVER FROST

4" x 12" Ceramic Wall Tile

LONDON FOG

4" x 12" Ceramic Wall Tile

DYNAMIC HD IMAGING®

S N O W C R E S T

4" x 12" Ceramic Wall Tile

C H I M N E Y S M O K E